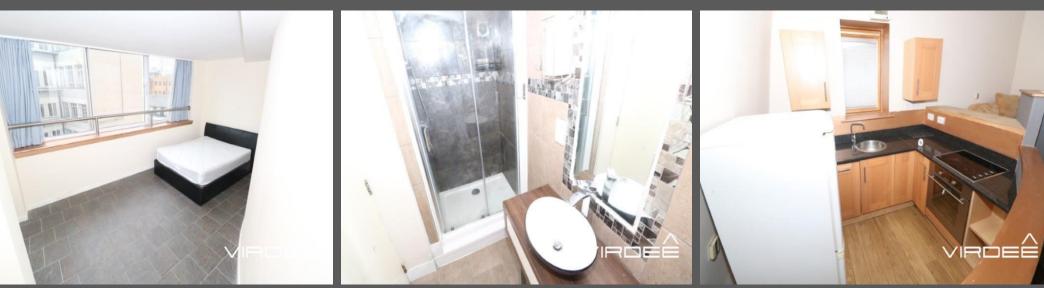

#### Shower Room

Having spotlights, electric heater, hand wash basin, shower cubicle, ceramic splash back wall tiles and tiled flooring.

#### Bedroom

4.9m x 3.4m

Having spotlights, tiled flooring and a double glazed window to the side elevation.

Contemporary staircase leading to the next Floor leading too;

## 2.6m x 2.2m

Having spotlights, wall and base units with worktop over, stainless steel sink with mixer tap over, integrated hob and oven, laminate flooring and double glazed windows to the side and rear <u>elevations</u>.