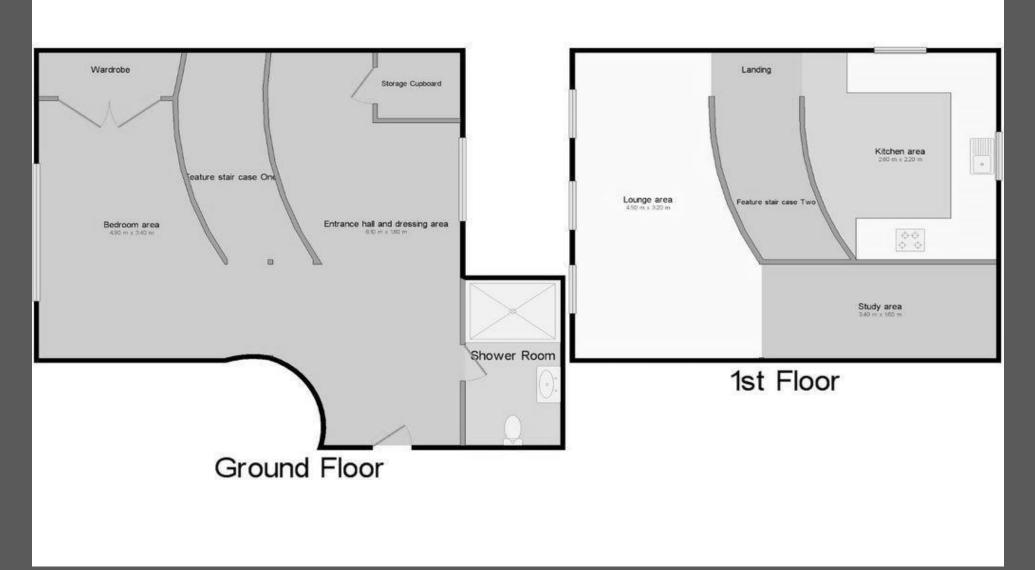

#### Bedroom

4.9m x 3.4m

Having spotlights, tiled flooring and a double glazed window to the side elevation.

Contemporary staircase leading to the next Floor leading too;

## 2.6m x 2.2m

Having spotlights, wall and base units with worktop over, stainless steel sink with mixer tap over, integrated hob and oven, laminate flooring and double glazed windows to the side and rear <u>elevations</u>.

# 4.5m x 3.2m

Having spotlights, laminate flooring and double glazed windows to the side elevation.

Study Area

3.4m x 1.6m

Having spotlights and laminate flooring.

Tenure The property is Leasehold.

The Agent has not checked the legal documents to verify the Leasehold status of the property. The buyer is advised to obtain verification from their Solicitor or Surveyor.