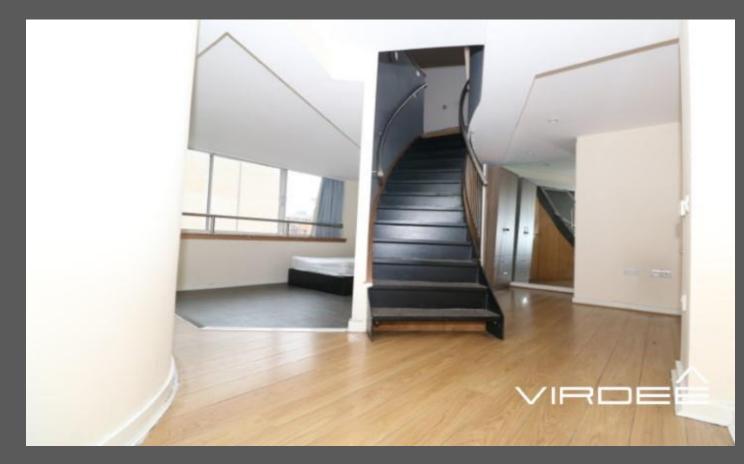

#### Hallway

Having several spotlights, stairs leading to the first floor, storage cupboard, laminate flooring and a double glazed window top the side elevation.

#### Bedroom

4.9m x 3.4m

Having spotlights, tiled flooring and a double glazed window to the side elevation.

Contemporary staircase leading to the next Floor leading too;