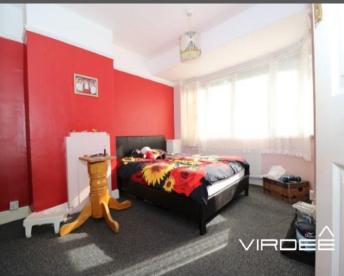

#### Approach

The property is set back from the road and approached via driveway leading to main entrance door opening to:

Bedroom

3.42m x 3.30m Into Alcoves

Having a ceiling light point, panelled radiator, fitted carpet and a double glazed window to the rear elevation.

### Hallway

Having a ceiling light point, panelled radiator, storage cupboard, stairs leading to the first floor and fitted carpet.

Bedroom

4.14m x 3.28m Into Alcoves

Having a ceiling light point, panelled radiator, fitted carpet and an open bay double glazed window to the front elevation.

#### Bedroom

2.46m x 1.76m

Having a ceiling light point, panelled radiator, fitted carpet and a double glazed window to the front elevation.