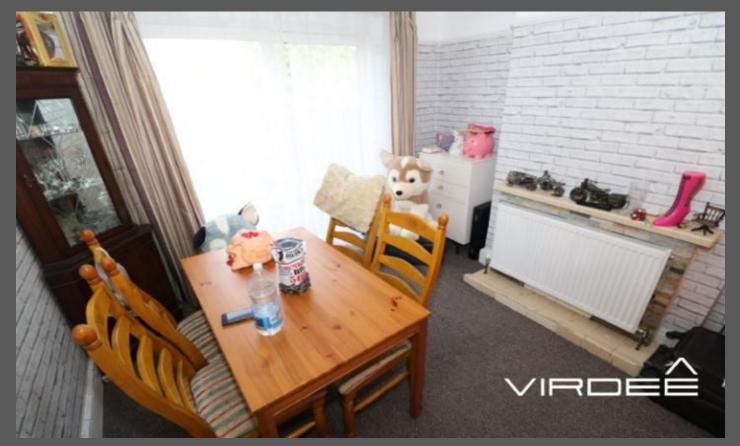

#### Reception Room

4.26m x 3.23m Into Alcoves

Having a ceiling light point, panelled radiator, fitted carpet and an open bay double glazed window to the front elevation.

#### Lounge

3.42m x 3.20m Into Alcoves

Having a ceiling light point, panelled radiator, fitted carpet and a upvc slide door leading to the rear garden.

Side Garage

9.15m x 1.68m

Having a ceiling light point and concrete flooring.