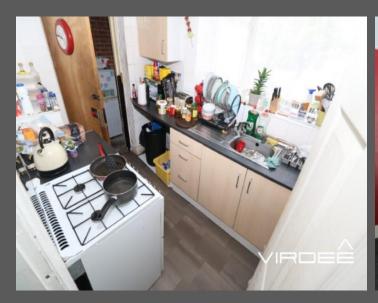

#### Kitchen

2.16m x 2.20m

Having a ceiling light point, panelled radiator, wall and base units with worktop over, stainless steel sink with mixer tap over, ceramic splash back wall tiles, vinyl flooring and a double glazed window to the rear elevation.