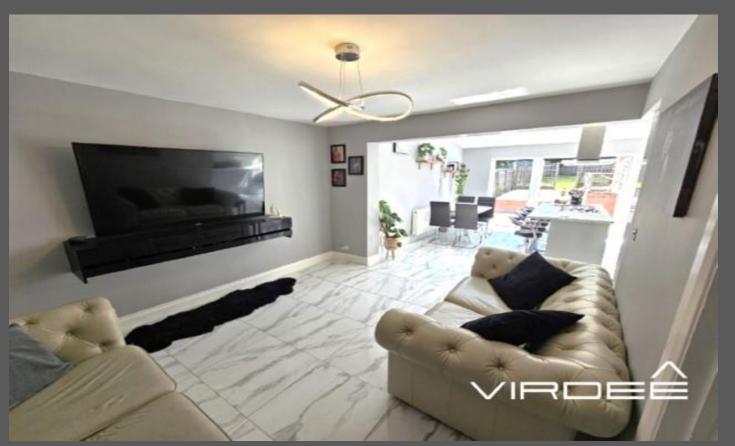

## Living Room

3.53m into bay x 3.25m

Having a ceiling light point, panelled radiator, laminate flooring and an open bay double glazed window to the front elevation.