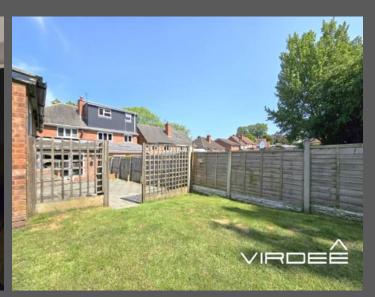

#### Rear Garden

Extensive garden having paved area leading to spacious lawn area with fenced perimeter.