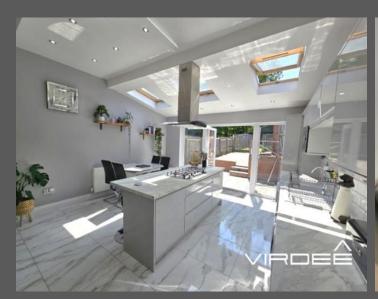

## High Specification Open Plan Kitchen/Diner

8.50m Max x 4.61m Max

Having a ceiling light point and several spotlights, three skylights to the rear elevation and two panelled radiators. The high specification kitchen comprises of wall and base units with worktop over, white ceramic sink with mixer tap over, integrated appliances, ceramic splash back wall tiles, breakfast bar, upvc doors leading to the rear garden and a double glazed window to the rear elevation.