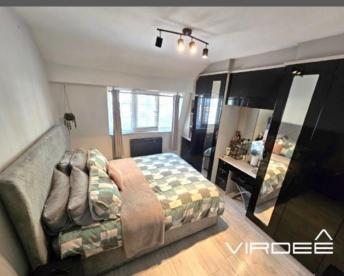

#### Bedroom

4.06m Max x 3.11m Max

Having a ceiling light point, panelled radiator, fitted wardrobes, laminate flooring and a double glazed window to the rear elevation.

## **Bedroom**

3.73m Max x 3.21m Max

Having a ceiling light point, panelled radiator, fitted wardrobes, laminate flooring and a double glazed window to the front elevation.

#### Bedroom

2.56m x 2.13m

Having a ceiling light point, panelled radiator, laminate flooring and a double glazed window to the front elevation.