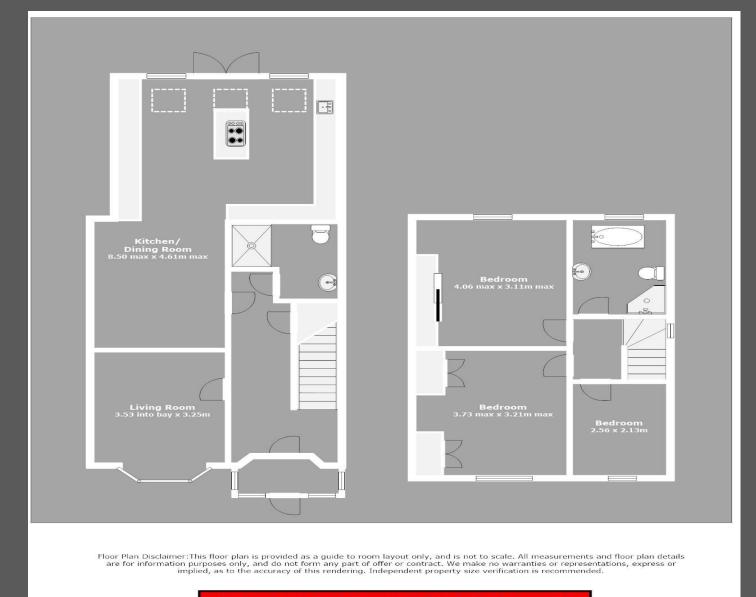

## Living Room

3.53m into bay x 3.25m

Having a ceiling light point, panelled radiator, laminate flooring and an open bay double glazed window to the front elevation.

## High Specification Open Plan Kitchen/Diner

8.50m Max x 4.61m Max

Having a ceiling light point and several spotlights, three skylights to the rear elevation and two panelled radiators. The high specification kitchen comprises of wall and base units with worktop over, white ceramic sink with mixer tap over, integrated appliances, ceramic splash back wall tiles, breakfast bar, upvc doors leading to the rear garden and a double glazed window to the rear elevation.

## **Ground Floor Shower Room**

2.14m Max x 2.28m Max

Having a ceiling light point, heated towel rail, hand wash basin with vanity unit, shower cubicle, ceramic splash back wall tiles, tiled flooring and an obscure double glazed window to the side elevation.

## Bathroom/Shower Room

3.13m x 2.56m

Having a ceiling light point, panelled radiator hand wash basin with vanity unit, curved shower cubicle, bathtub with mixer tap over, ceramic splash back wall tiles, tiled flooring and an obscure double glazed window to the rear elevation.

#### Bedroom

4.06m Max x 3.11m Max

Having a ceiling light point, panelled radiator, fitted wardrobes, laminate flooring and a double glazed window to the rear elevation.

## **Bedroom**

3.73m Max x 3.21m Max

Having a ceiling light point, panelled radiator, fitted wardrobes, laminate flooring and a double glazed window to the front elevation.

#### Bedroom

2.56m x 2.13m

Having a ceiling light point, panelled radiator, laminate flooring and a double glazed window to the front elevation.