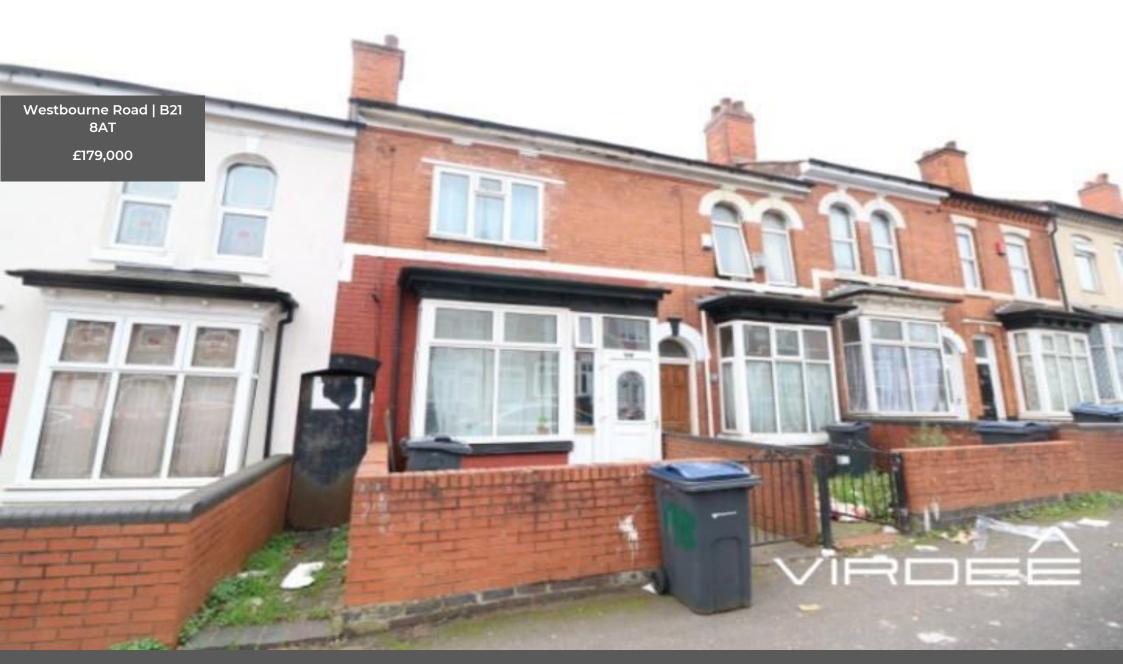

## Westbourne Road | B21 8AT £179,000

Virdee Estates are proud to present For Sale this three bedroom terrace property. Comprising of having a porch, reception room, lounge, fitted kitchen and ground floor bathroom. Further benefiting from having gas central heating, double glazing, front and rear gardens. Offered Freehold. EPC Rating: E47

Approach

Having a brick wall perimeter, iron gate, slab paving and a upvc front door.

Porch

Having a wall light, concrete flooring and double glazed windows to the side elevations.

Reception Room

4.16m x 3.66m