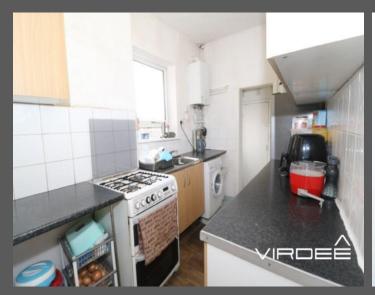

Kitchen

3.36m x 2.32m

Having a ceiling light point, wall and base units with worktop over, stainless steel sink with hot and cold taps over, ceramic splash back wall tiles, wall mounted boiler, vinyl flooring and a double glazed window to the side elevation.