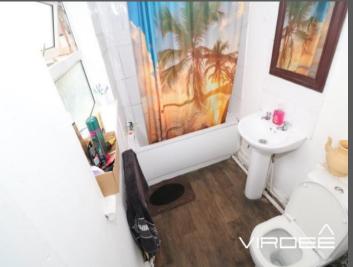

**Ground Floor Bathroom** 

2.56m x 1.81m

Having a ceiling light point, panelled radiator, hand wash basin, bathtub with mixer tap over, ceramic splash back wall tiles, vinyl flooring and an obscure double glazed window to the side elevation.