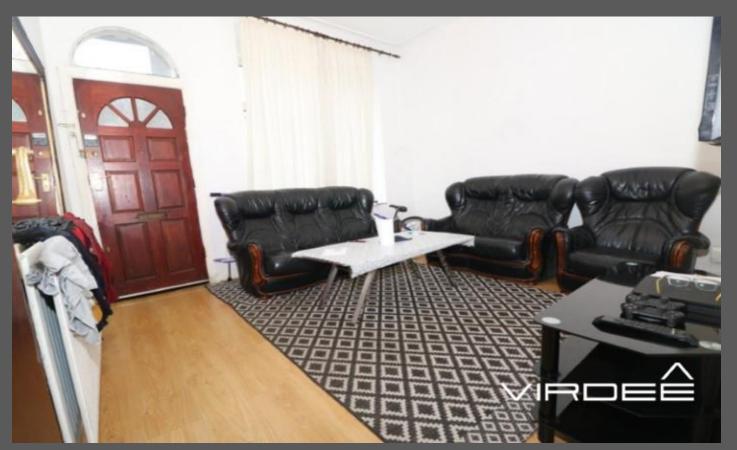

Approach

Having a brick wall perimeter, iron gate, slab paving and a upvc front door.

Porch

Having a wall light, concrete flooring and double glazed windows to the side elevations.

Reception Room

4.16m x 3.66m

Having a ceiling light point, wall light, panelled radiator, laminate flooring and an open bay double glazed window to the front elevation.

Lounge

3.88m x 3.66m

Having a ceiling light point, panelled radiator, gas fire, stairs leading to the first floor, laminate flooring and a double glazed window to the rear elevation.