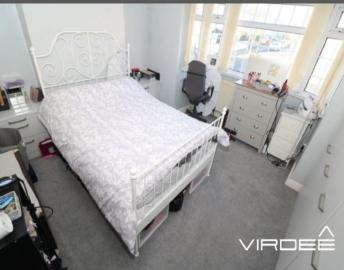

#### 4.03m x 3.45m Into Alcoves

Having a ceiling light point, panelled radiator, fitted wardrobes, fitted carpet and an open bay double glazed window to the front elevation.