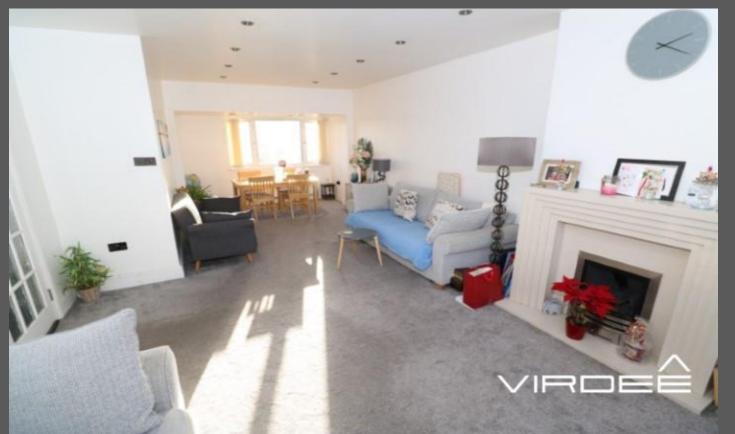

# Through Lounge with Dining Area

8.95m x 4.08m Max Into Alcoves

Having several spotlights, two panelled radiators, gas fire with surround, fitted carpet an open bay double glazed window to the front elevation and a double glazed window to the rear elevation.