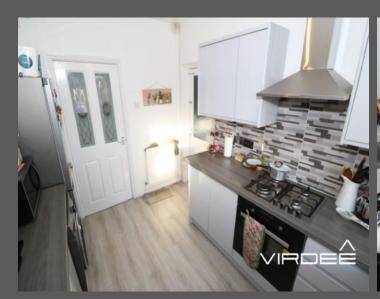

#### Kitchen

3.70m x 2.57m

Having a ceiling light point, panelled radiator, wall and base units with worktop over, stainless steel sink with mixer tap over, ceramic splash back wall tiles, wall mounted boiler, vinyl flooring, a hardwood door leading to the veranda and a double glazed window to the rear elevation.