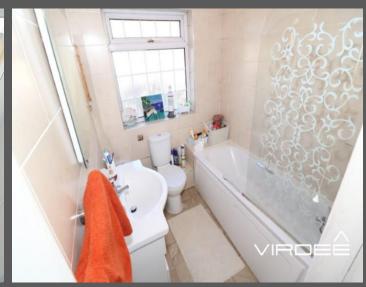

#### Bathroom

#### 2.14m x 1.86m

Having a ceiling light point, heated towel rail, hand wash basin with vanity unit, bathtub with mixer tap over, ceramic splash back wall tiles, tiled flooring and an obscure double glazed window to the front elevation.