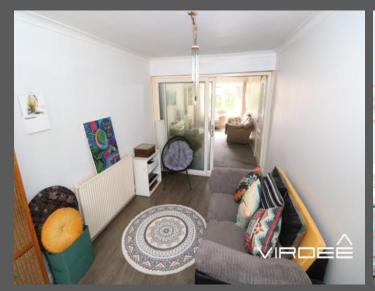

Having a ceiling light point, panelled radiator, laminate flooring and a upvc door leading to the rear garden.

Kitchen

6.05m x 3.56m Max

Having two ceiling light points, panelled radiator, wall and base units, stainless steel sink with mixer tap over, ceramic splash back wall tiles, vinyl flooring, upvc door leading to the utility area, double glazed windows to the front and rear elevations.