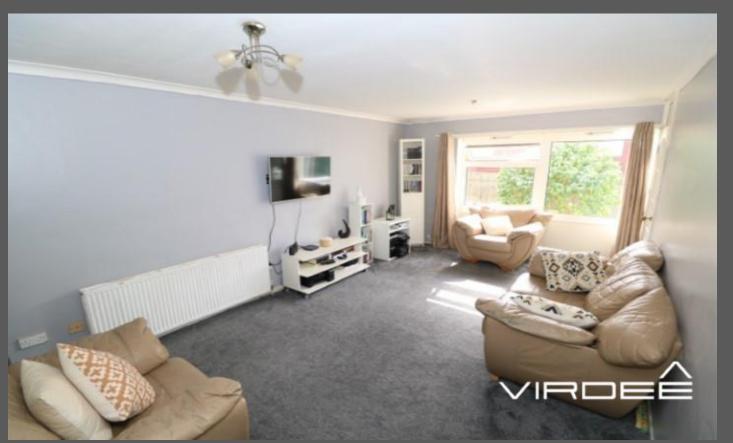

Reception Room

5.98m x 3.39m

Having two ceiling light points, panelled radiator, a upvc slide door leading to the lounge, fitted carpet and a double glazed window to the front elevation.

Lounge

4.18m x 2.56m