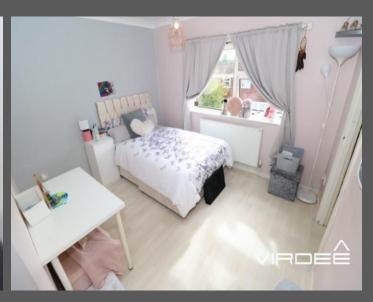

Bedroom

2.81m x 2.45m

Having a ceiling light point, panelled radiator, fitted carpet and a double glazed window to the rear elevation.

Bedroom

3.98m x 2.66m

Having a ceiling light point, panelled radiator, fitted carpet and a double glazed window to the front elevation.