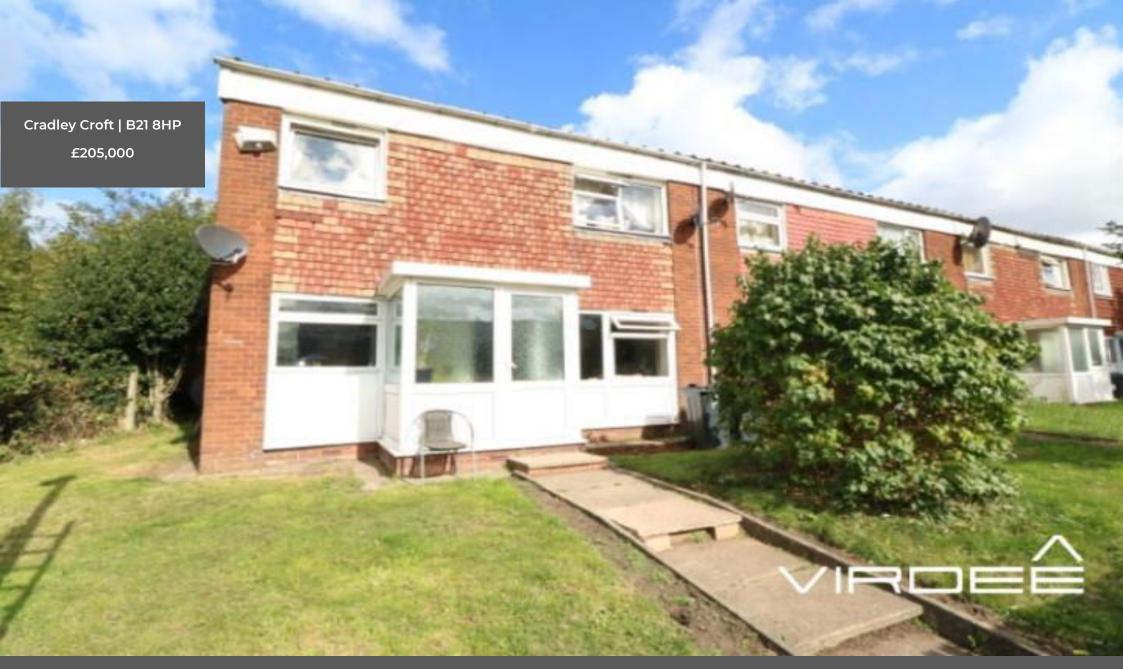

## Cradley Croft | B21 8HP £205,000

Virdee Estates are proud to present For Sale this immaculate three bedroom end of terrace property. Comprising of having a hallway, reception room, lounge, fitted kitchen, ground floor W.C, first floor W.C, and first floor bathroom. Further benefiting from having gas central heating, double glazing, utility area, front and rear gardens. Offered Freehold. EPC Rating: D66

Approach

Lawn area to front and side, slab paving with steps leading up to upvc front door.

Hallway

Having a ceiling light point, stairs leading to the first floor, vinyl flooring, obscure double glazed windows to the front and side elevations.