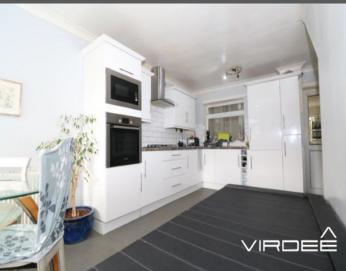

Having a ceiling light point, panelled radiator, laminate flooring and a upvc door leading to the rear garden.

Kitchen

6.05m x 3.56m Max

Having two ceiling light points, panelled radiator, wall and base units, stainless steel sink with mixer tap over, ceramic splash back wall tiles, vinyl flooring, upvc door leading to the utility area, double glazed windows to the front and rear elevations.