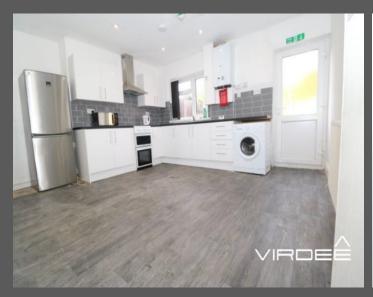

\*\*POTENTIAL TO EXTEND\*\*Virdee Estates are proud to present For Sale this three bedroom terrace property. Comprising of having a hallway, reception room, open plan kitchen diner and first floor bathroom. Further Bedroom One benefiting from having gas central heating, front and rear gardens. Offered Freehold, EPC Rating: E52 12 feet 6 inches x 9 feet 3 inches into alcoves Having a ceiling light point, panelled radiator, fitted carpet and a double glazed window to the front **Approach** elevation. Having a brick wall perimeter, slab paving and steps leading to a hardwood front door. **Bedroom Two** Hallway 11 feet x 10 feet 1 inches Having a ceiling light point, stairs leading to the first floor and fitted carpet. Having a ceiling light point, panelled radiator, fitted carpet and a double glazed window to the rear Reception Room **Bedroom Three** 14 feet 9 inches x 11 feet 5 inches into alcoves 12 feet 6 inches x 6 feet 8 inches Having a ceiling light point, panelled radiator, fitted carpet and an open bay double glazed window to the front elevation. Having a ceiling light point, panelled radiator, fitted carpet and a double glazed window to the front elevation. Open Plan Kitchen Diner Garden 13 feet x 14 feet10 inches Having a brick wall and fence perimeter, slab paving and lawn area. Having a ceiling light point, panelled radiator, wall and base units with worktop over, stainless steel sink, ceramic splash back wall tiles, wall mounted boiler, pantry, vinyl flooring, upvc door leading to rear garden and a double glazed window to the rear elevation. **General Information** Tenure First Floor The property is Freehold. The Agent has not checked the legal documents to verify the Freehold status of the property. The buyer is Landing advised to obtain verification from their Solicitor or Surveyor. Having two ceiling light points and fitted carpet. Services All mains services are understood to be available and connected. Bathroom **Fixtures and Fittings** 11feet 2 inches x 5 feet 10 inches All fixtures and fittings mentioned in these particulars of sale are included in the asking price. All others are specifically excluded, but some items may be available by separate negotiation. Having a ceiling light point, panelled radiator, hand wash basin, bathtub with mixer tap over, vinyl flooring and an obscure double glazed window to the rear elevation.