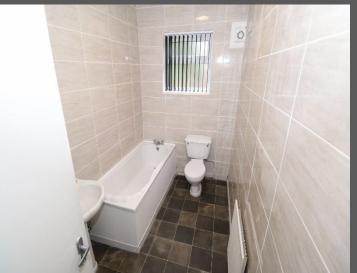

\*\*POTENTIAL TO EXTEND\*\*Virdee Estates are proud to present For Sale this three bedroom terrace property. Comprising of having a hallway, reception room, open plan kitchen diner and first floor bathroom. Further Bedroom One benefiting from having gas central heating, front and rear gardens. Offered Freehold, EPC Rating: E52 12 feet 6 inches x 9 feet 3 inches into alcoves Having a ceiling light point, panelled radiator, fitted carpet and a double glazed window to the front **Approach** elevation. Having a brick wall perimeter, slab paving and steps leading to a hardwood front door. **Bedroom Two** Hallway 11 feet x 10 feet 1 inches Having a ceiling light point, stairs leading to the first floor and fitted carpet. Having a ceiling light point, panelled radiator, fitted carpet and a double glazed window to the rear Reception Room **Bedroom Three** 14 feet 9 inches x 11 feet 5 inches into alcoves 12 feet 6 inches x 6 feet 8 inches Having a ceiling light point, panelled radiator, fitted carpet and an open bay double glazed window to the front elevation. Having a ceiling light point, panelled radiator, fitted carpet and a double glazed window to the front elevation. Open Plan Kitchen Diner Garden 13 feet x 14 feet10 inches Having a brick wall and fence perimeter, slab paving and lawn area. Having a ceiling light point, panelled radiator, wall and base units with worktop over, stainless steel sink, ceramic splash back wall tiles, wall mounted boiler, pantry, vinyl flooring, upvc door leading to rear garden and a double glazed window to the rear elevation. **General Information** Tenure First Floor The property is Freehold. The Agent has not checked the legal documents to verify the Freehold status of the property. The buyer is Landing advised to obtain verification from their Solicitor or Surveyor. Having two ceiling light points and fitted carpet. Services All mains services are understood to be available and connected. Bathroom **Fixtures and Fittings** 11feet 2 inches x 5 feet 10 inches All fixtures and fittings mentioned in these particulars of sale are included in the asking price. All others are specifically excluded, but some items may be available by separate negotiation. Having a ceiling light point, panelled radiator, hand wash basin, bathtub with mixer tap over, vinyl flooring and an obscure double glazed window to the rear elevation.