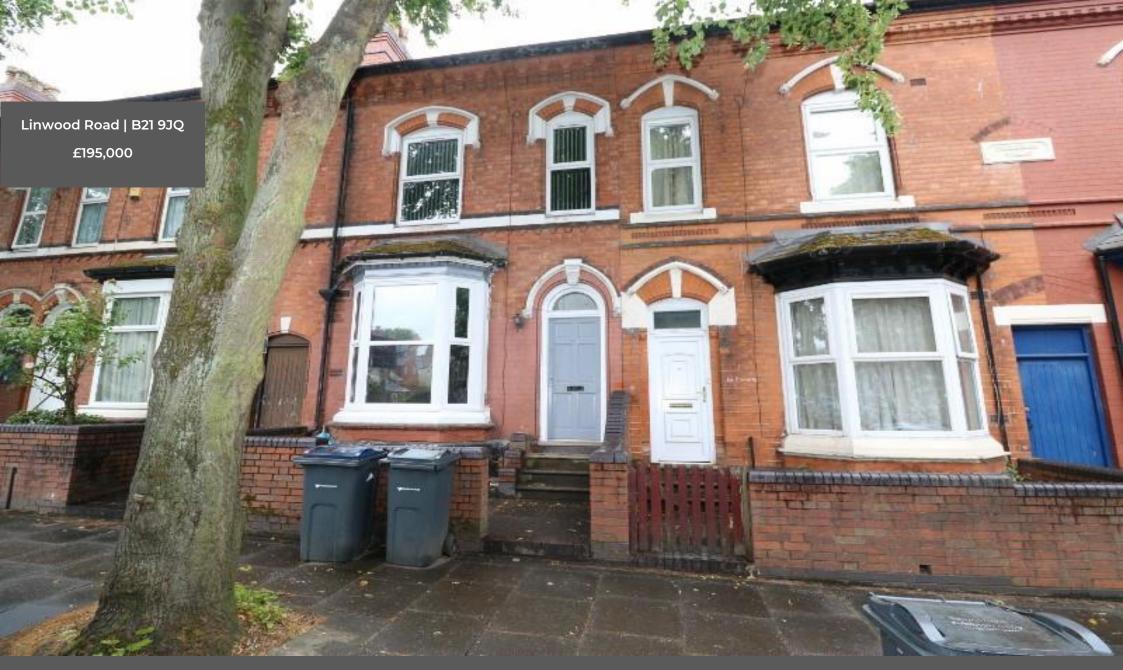

## Linwood Road | B21 9JQ £195,000

\*\*POTENTIAL TO EXTEND\*\*Virdee Estates are proud to present For Sale this three bedroom terrace property. Comprising of having a hallway, reception room, open plan kitchen diner and first floor bathroom. Further benefiting from having gas central heating, front and rear gardens. Offered Freehold. EPC Rating: E52

\*\*POTENTIAL TO EXTEND\*\*Virdee Estates are proud to present For Sale this three bedroom terrace property. Comprising of having a hallway, reception room, open plan kitchen diner and first floor bathroom. Further Bedroom One benefiting from having gas central heating, front and rear gardens. Offered Freehold, EPC Rating: E52 12 feet 6 inches x 9 feet 3 inches into alcoves Having a ceiling light point, panelled radiator, fitted carpet and a double glazed window to the front **Approach** elevation. Having a brick wall perimeter, slab paving and steps leading to a hardwood front door. **Bedroom Two** Hallway 11 feet x 10 feet 1 inches Having a ceiling light point, stairs leading to the first floor and fitted carpet. Having a ceiling light point, panelled radiator, fitted carpet and a double glazed window to the rear Reception Room **Bedroom Three** 14 feet 9 inches x 11 feet 5 inches into alcoves 12 feet 6 inches x 6 feet 8 inches Having a ceiling light point, panelled radiator, fitted carpet and an open bay double glazed window to the front elevation. Having a ceiling light point, panelled radiator, fitted carpet and a double glazed window to the front elevation. Open Plan Kitchen Diner Garden 13 feet x 14 feet10 inches Having a brick wall and fence perimeter, slab paving and lawn area. Having a ceiling light point, panelled radiator, wall and base units with worktop over, stainless steel sink, ceramic splash back wall tiles, wall mounted boiler, pantry, vinyl flooring, upvc door leading to rear garden and a double glazed window to the rear elevation. **General Information** Tenure First Floor The property is Freehold. The Agent has not checked the legal documents to verify the Freehold status of the property. The buyer is Landing advised to obtain verification from their Solicitor or Surveyor. Having two ceiling light points and fitted carpet. Services All mains services are understood to be available and connected. Bathroom **Fixtures and Fittings** 11feet 2 inches x 5 feet 10 inches All fixtures and fittings mentioned in these particulars of sale are included in the asking price. All others are specifically excluded, but some items may be available by separate negotiation. Having a ceiling light point, panelled radiator, hand wash basin, bathtub with mixer tap over, vinyl flooring and an obscure double glazed window to the rear elevation.