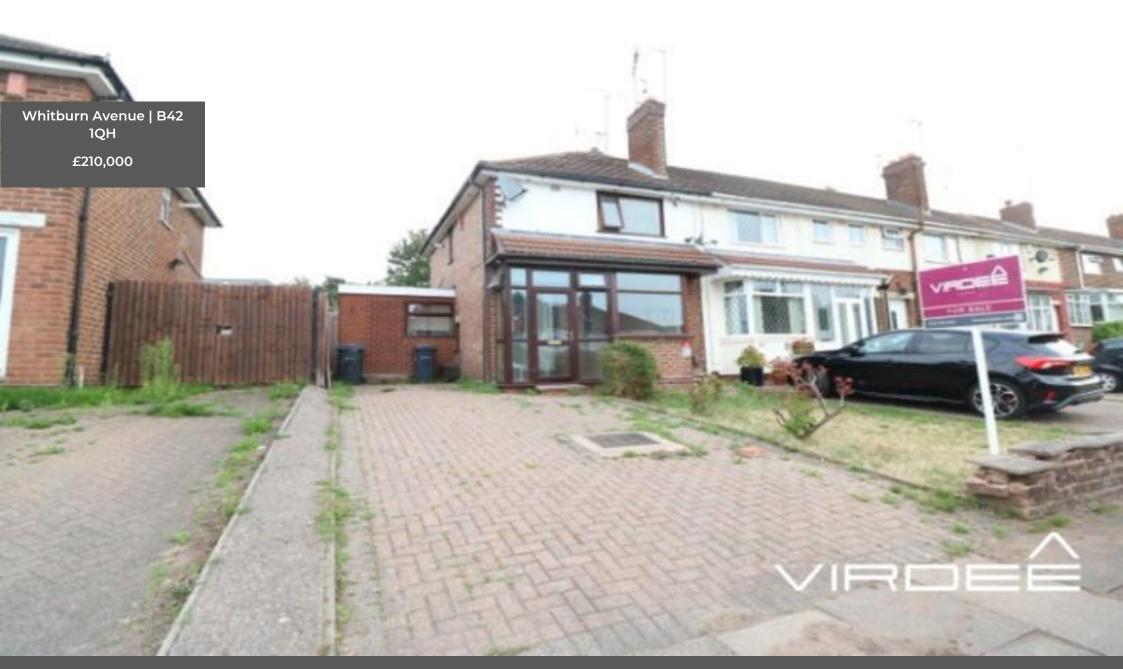

## Whitburn Avenue | B42 1QH £210,000

Virdee Estates are proud to present for sale this extended end terrace two bedroom property. Comprising of having a porch hallway, through lounge, extended kitchen and conservatory. Further benefiting from having gas central heating, double glazing, driveway, front and rear gardens. Offered Freehold. EPC Rating: D56

Virdee Estates are proud to present for sale this extended end terrace two bedroom property. Comprising of having a porch hallway, through lounge, extended kitchen and conservatory. Further benefiting from having gas central heating, double glazing, driveway, front and rear gardens. Offered Freehold. EPC Rating: D56

**Approach** 

Having a brick wall, tiled paving, driveway, lawn area and a upvc front door.

Porch

Having a wall light point, tiled flooring and double glazed windows to the side and front elevations.

Hallway