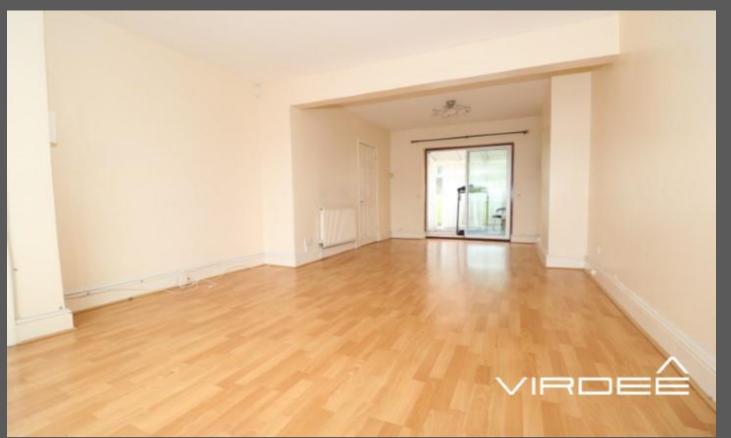

Having a ceiling light point and stairs to the first floor.

Through Lounge

24 Feet 8 Inches x 11 Feet 9 Inches

Having two ceiling light points, two panelled radiators, laminate flooring, patio door leading into conservatory and an open bay double glazed window to the front elevation.

Conservatory

9 Feet 6 Inches x 9 Feet 3 Inches

Having fitted carpet and doors leading into the garden.

Kitchen

13 Feet 1 Inch x 11 Feet 10 Inches

Having a ceiling light point, wall and base units with worktop over, stainless steel sink with mixer tap over, ceramic splash back wall tiles, pantry, tiled flooring a upvc door leading to the rear garden and double glazed windows to the front and rear elevations.