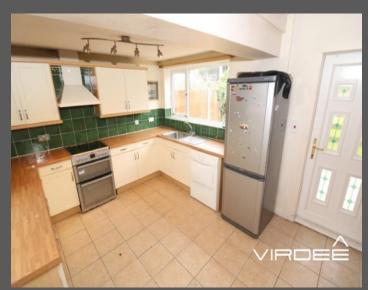

Conservatory

9 Feet 6 Inches x 9 Feet 3 Inches

Having fitted carpet and doors leading into the garden.

Kitchen

13 Feet 1 Inch x 11 Feet 10 Inches

Having a ceiling light point, wall and base units with worktop over, stainless steel sink with mixer tap over, ceramic splash back wall tiles, pantry, tiled flooring a upvc door leading to the rear garden and double glazed windows to the front and rear elevations.