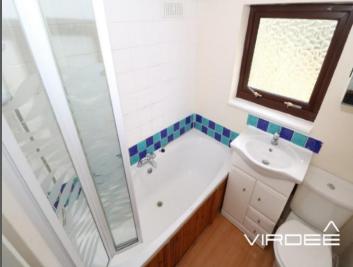

**Bedroom Two** 

10 Feet 9 Inches x 8 Feet 10 Inches

Having a ceiling light point, panelled radiator, fitted carpet and a double glazed window to the rear elevation.

Bathroom

7 Feet 9 Inches x 5 Feet 9 Inches

Having a ceiling light point, panelled radiator, hand wash basin with vanity unit, bathtub, ceramic splash back wall tiles, wall mounted boiler, storage cupboard, laminate flooring and an obscure double glazed window to the rear elevation.