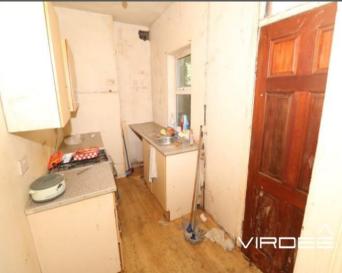

CASH BUYERS Virdee Estates are proud to present For Sale this two bedroom terrace property. Comprising of having a reception room, lounge, fitted kitchen and first floor bathroom. Further benefiting from having gas central heating, double glazing, front and rear gardens. Offered Freehold. EPC Rating: E50 Approach Having slab paving and a upvc front door. **Reception Room** 4.23m x 3.54m Into Alcoves Having a ceiling light point, panelled radiator, gas fire, fitted carpet and an open bay double glazed window to the front elevation. Lounge 3.82m x 3.54m Into Alcoves Having a ceiling light point, panelled radiator, gas fire, fitted carpet, stairs leading to the first floor, and a double glazed window to the rear elevation. Kitchen 3.54m Max x 1.88m Having a ceiling light point, wall and base units with worktop over, stainless steel sink with mixer tap over, a hardwood door leading to the rear garden, vinyl flooring and a double glazed window to the side elevation. First Floor Landing Having two ceiling light points and fitted carpet. **Bathroom** 3.71m x 1.84m Having a ceiling light point, panelled radiator, hand wash basin, bathtub with hot and cold taps over, vinyl flooring and an obscure double glazed window to the rear elevation.