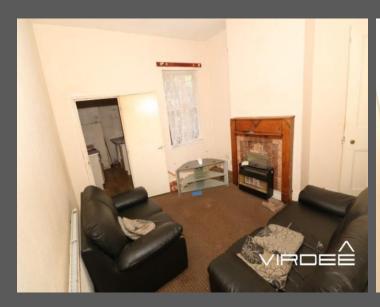

CASH BUYERS Virdee Estates are proud to present For Sale this two bedroom terrace property. Comprising of having a reception room, lounge, fitted kitchen and first floor bathroom. Further benefiting from having gas central heating, double glazing, front and rear gardens. Offered Freehold. EPC Rating: E50 Approach Having slab paving and a upvc front door. **Reception Room** 4.23m x 3.54m Into Alcoves Having a ceiling light point, panelled radiator, gas fire, fitted carpet and an open bay double glazed window to the front elevation. Lounge 3.82m x 3.54m Into Alcoves Having a ceiling light point, panelled radiator, gas fire, fitted carpet, stairs leading to the first floor, and a double glazed window to the rear elevation. Kitchen 3.54m Max x 1.88m Having a ceiling light point, wall and base units with worktop over, stainless steel sink with mixer tap over, a hardwood door leading to the rear garden, vinyl flooring and a double glazed window to the side elevation. First Floor Landing Having two ceiling light points and fitted carpet. **Bathroom** 3.71m x 1.84m Having a ceiling light point, panelled radiator, hand wash basin, bathtub with hot and cold taps over, vinyl flooring and an obscure double glazed window to the rear elevation.