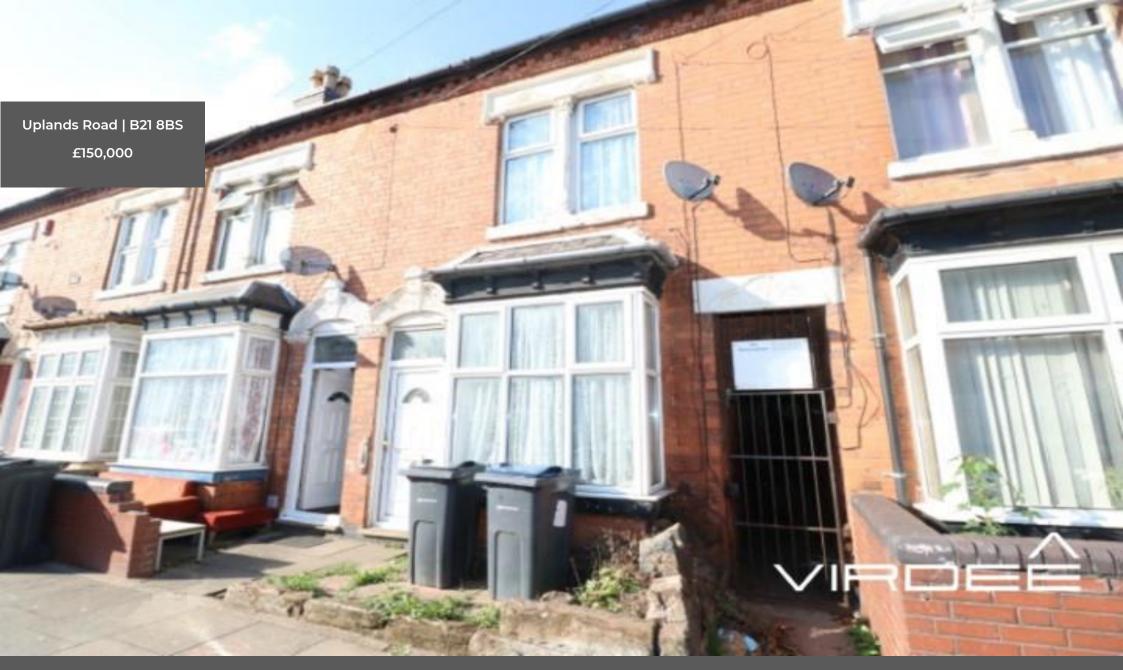

## Uplands Road | B21 8BS £150,000

CASH BUYERS Virdee Estates are proud to present For Sale this two bedroom terrace property. Comprising of having a reception room, lounge, fitted kitchen and first floor bathroom. Further benefiting from having gas central heating, double glazing, front and rear gardens. Offered Freehold. EPC Rating: E50

CASH BUYERS Virdee Estates are proud to present For Sale this two bedroom terrace property. Comprising of having a reception room, lounge, fitted kitchen and first floor bathroom. Further benefiting from having gas central heating, double glazing, front and rear gardens. Offered Freehold. EPC Rating: E50 Approach Having slab paving and a upvc front door. **Reception Room** 4.23m x 3.54m Into Alcoves Having a ceiling light point, panelled radiator, gas fire, fitted carpet and an open bay double glazed window to the front elevation. Lounge 3.82m x 3.54m Into Alcoves Having a ceiling light point, panelled radiator, gas fire, fitted carpet, stairs leading to the first floor, and a double glazed window to the rear elevation. Kitchen 3.54m Max x 1.88m Having a ceiling light point, wall and base units with worktop over, stainless steel sink with mixer tap over, a hardwood door leading to the rear garden, vinyl flooring and a double glazed window to the side elevation. First Floor Landing Having two ceiling light points and fitted carpet. **Bathroom** 3.71m x 1.84m Having a ceiling light point, panelled radiator, hand wash basin, bathtub with hot and cold taps over, vinyl flooring and an obscure double glazed window to the rear elevation.