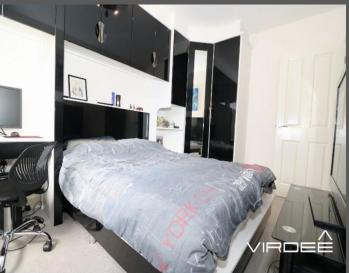

Bedroom Two 4.27m x 2.67m

Having a ceiling light point, panelled radiator, fitted wardrobes, fitted carpet and a double glazed window to the rear elevation.

Approach

Having slab paving, driveway, lawn area, shrubs and steps leading to a upvc front door.

Bedroom Three 4.09m x 2.68m

Hallway

Having two ceiling light points, panelled radiator, stairs leading to the first floor, under stair storage and fitted carpet.

Having a ceiling light point, panelled radiator, fitted wardrobes, fitted carpet and a double glazed window to the front elevation.

Having a ceiling light point, storage rooms, fitted wardrobes, fitted carpet and a double glazed window to the front elevation.

En Suite

1.43m x 2.55m

Ground Floor W.C. 2.19m x 0.95m

Having a ceiling light point, panelled radiator, hand wash basin, vinyl flooring and an obscure double glazed window to the front elevation.

Services

All mains services are understood to be available and connected.

Bedroom One

3.20m x 2.09m

Having a ceiling light point, panelled radiator, fitted wardrobes, fitted carpet and a double glazed window to the rear elevation.