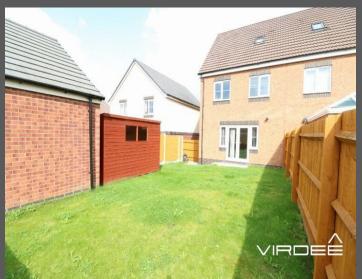

Having a ceiling light point, panelled radiator, hand wash basin, shower cubicle, vinyl flooring and a skylight to the rear elevation.

Garden

Having a fence perimeter, slab paving, shed and lawn area.

First Floor