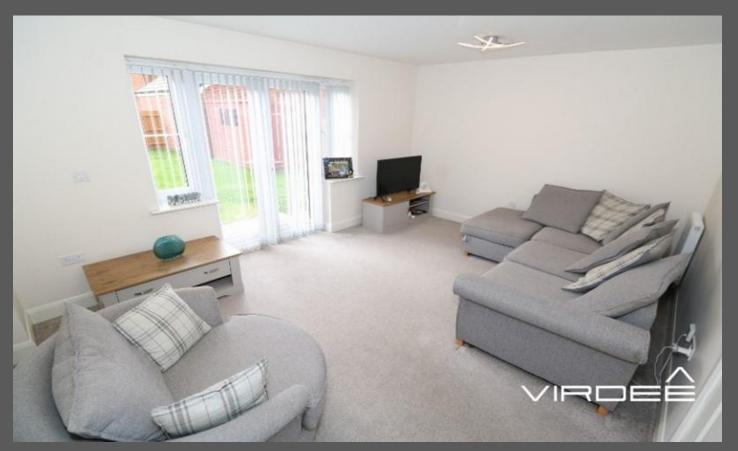

Lounge

3.74m x 4.83m

Having two ceiling light points, two panelled radiators, upvc doors leading to the rear garden, fitted carpet and a double glazed windows to the rear elevation.

Second Floor

Bedroom Four