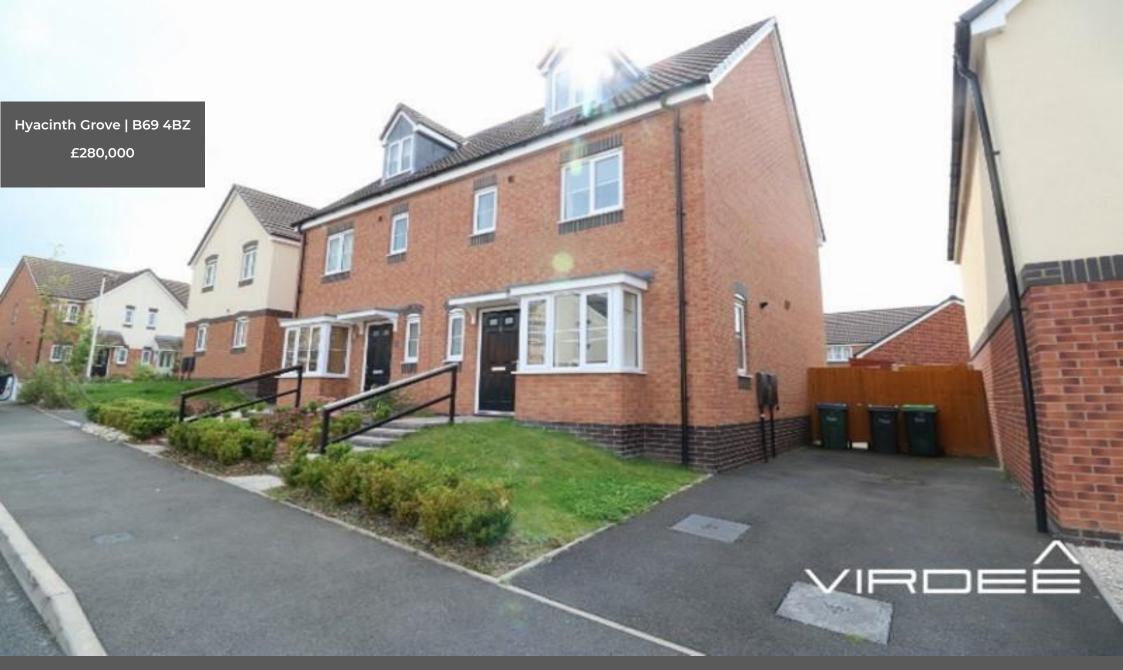

## Hyacinth Grove | B69 4BZ £280,000

Virdee Estates are proud to present For Sale this four bedroom semi detached property. Comprising of having a hallway, lounge, fitted kitchen, ground floor w.c. and first floor bathroom. Further benefiting from having gas central heating, double glazing, driveway, front and rear gardens. Offered Freehold. EPC Rating: B86

Virdee Estates are proud to present For Sale this four bedroom semi detached property. Comprising of having a hallway, lounge, fitted kitchen, ground floor w.c. and first floor bathroom. Further benefiting from having gas central heating, double glazing, driveway, front and rear gardens. Offered Freehold. EPC Rating: B86

Bedroom Two 4.27m x 2.67m

Having a ceiling light point, panelled radiator, fitted wardrobes, fitted carpet and a double glazed window to the rear elevation.

Approach

Having slab paving, driveway, lawn area, shrubs and steps leading to a upvc front door.