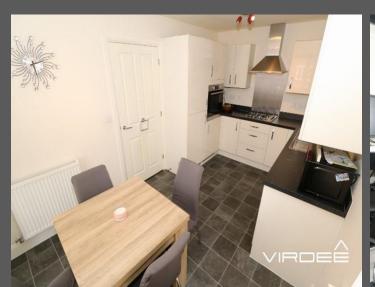

5.96m x 4.87 Max

Kitchen 5.32m x 2.93m

Having two ceiling light points, panelled radiator, wall and base units with worktop over, stainless steels sink with mixer tap over, wall mounted boiler, vinyl flooring and double glazed windows to the front and side elevations.