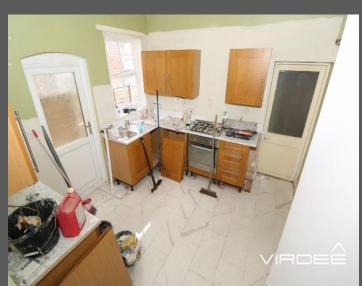

## Kitchen

## 3.27m x 3.28m

Having a ceiling light point, wall and base units with worktop over, stainless steel sink with mixer tap over, ceramic splash back wall tiles, a upvc door leading to the rear garden, tiled flooring and a single glazed window to the side elevation.