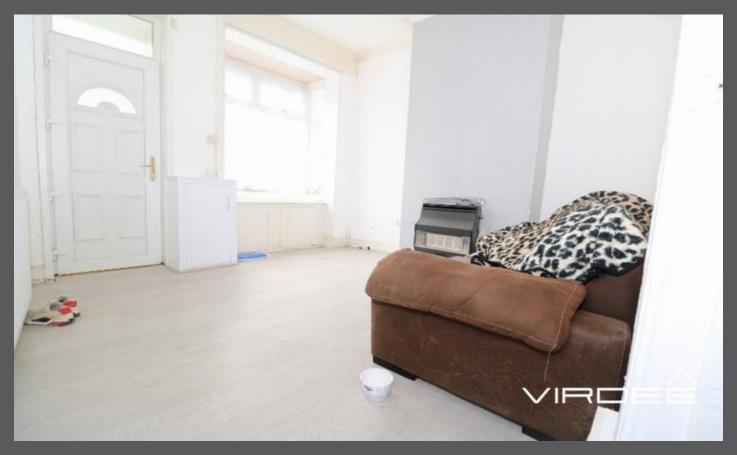

# **Reception Room**

## 4.17m x 3.40m Into Alcoves

Having a ceiling light point, panelled radiator, gas fire, laminate flooring and an open bay double glazed window to the front elevation.

## Lounge

#### 4.11m x 3.92m Into Alcoves

Having a ceiling light point, panelled radiator, gas fire, stairs leading to the first floor, laminate flooring and a double glazed window to the rear elevation.