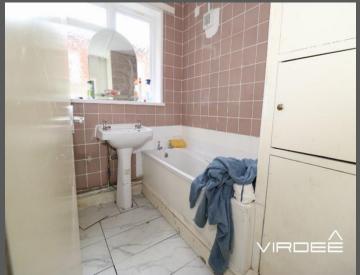

# **Ground Floor Bathroom**

#### 1.92m x 2.30m

Having a ceiling light point, panelled radiator, hand wash basin, bathtub with hot and cold taps over, ceramic splash back wall tiles, wall mounted boiler, tiled flooring and an obscure single glazed window to the side elevation.