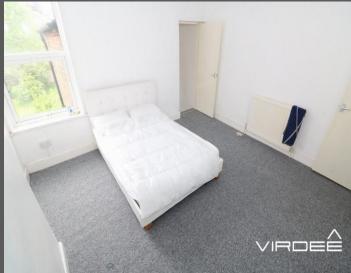

#### **Bedroom One**

#### 3.59m x 3.43m Into Alcoves

Having a ceiling light point, panelled radiator, fitted carpet and a double glazed window to the front elevation.