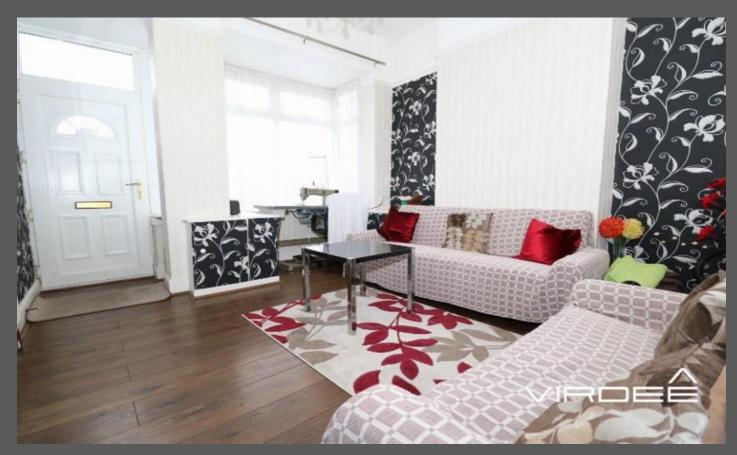

## **Reception Room**

#### 4.27m x 3.40m Into Alcoves

Having a ceiling light point, panelled radiator, laminate flooring and an open bay double glazed window to the front elevation.