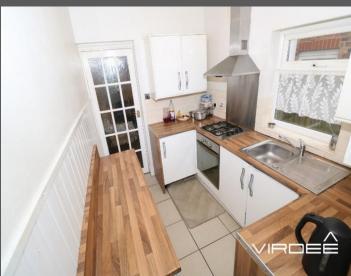

#### Kitchen

## 2.87m x 2.26m

Having a ceiling light point, wall and base units with worktop over, stainless steel sink with mixer tap over, ceramic splash back wall tiles, tiled flooring and a double glazed window to the side elevation.