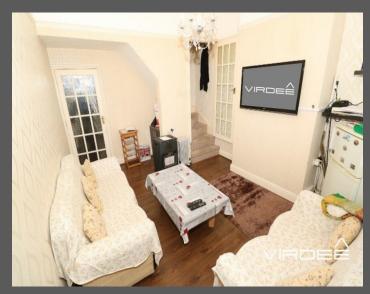

# Lounge

#### 4.38m x 3.38m Into Alcoves

Having a ceiling light point, panelled radiator, stairs leading to the first floor, laminate flooring and a double glazed window to the rear elevation.